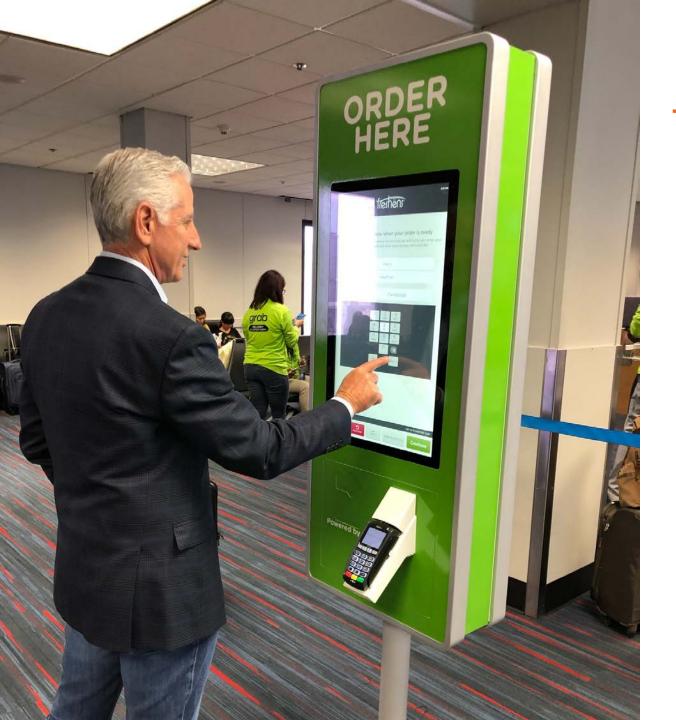

## GRAB Kiosks & Delivery At The Gate

Pre-Order for Pickup or Delivery

Kiosks in high-traffic areas offer passengers the choice of picking up their mobile order or having it delivered to them.