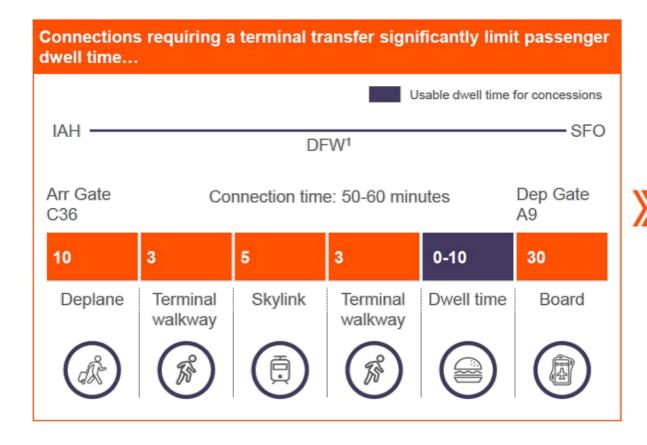

#### Impact of Dwell Time on Passenger Behavior

Short dwell times for connecting passengers leaves little time for concession purchases (particularly when there are line waits)

SOURCE: DB1B for 2QCY2018 / American Airlines flight schedule, observations (November 1, 2018)

<sup>1</sup> IAH-SFO city-pair is top 5 for daily volume of connecting passengers through DFW

<sup>2</sup> Observations at McDonald's and Chick-fil-A in Terminals A & C during midday banks