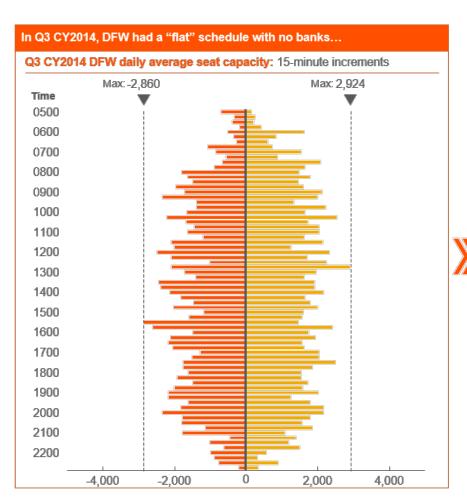

Identifying and responding to changing business environment causes potential disruptions to normal operations.

Shrinking dwell time due to flight banking and gate utilization increase complexity of meeting passenger expectations where they are.

## Impact of Flight Banking on Dwell Time

Departures

SOURCE: Historical flight data provided by DFW Experience Hub (CY2014 - CY2018)