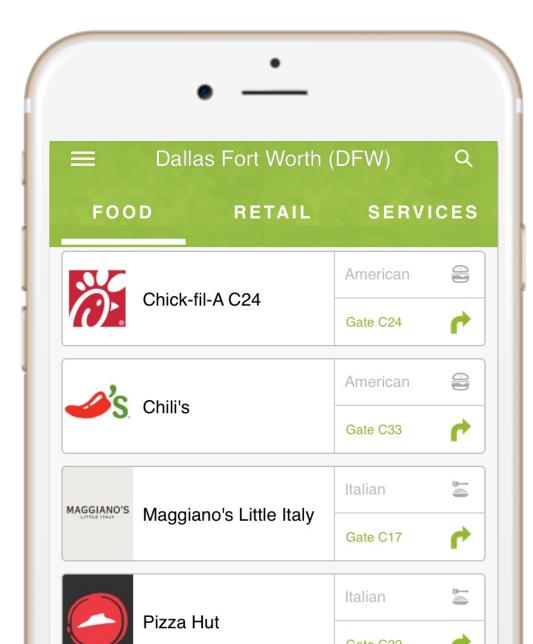

## GRAB Mobile Ordering

Pre-Order and Skip the Line

Created a cohesive ordering experience across web and mobile platforms to shorten queuing and increase the number of options available to each customer.