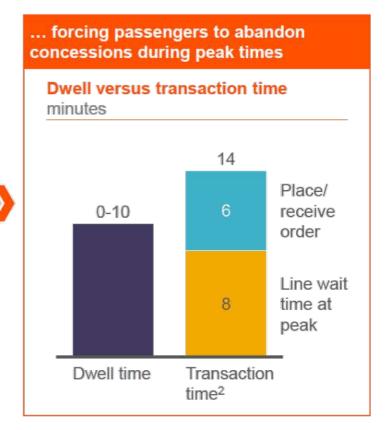

#### Impact of Dwell Time on Passenger Behavior

Short dwell times for connecting passengers leaves little time for concession purchases (particularly when there are line waits)

SOURCE: DB1B for 2QCY2018 / American Airlines flight schedule, observations (November 1, 2018)

<sup>1</sup> IAH-SFO city-pair is top 5 for daily volume of connecting passengers through DFW

<sup>2</sup> Observations at McDonald's and Chick-fil-A in Terminals A & C during midday banks