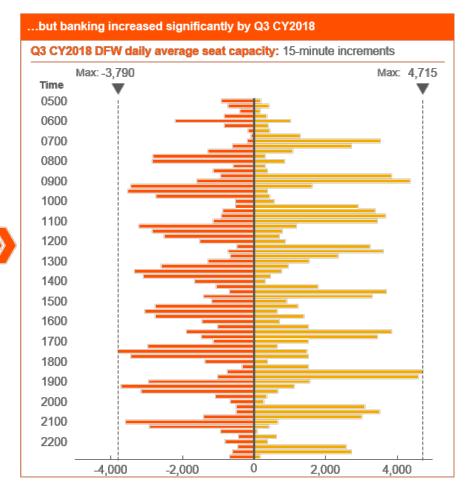

Identifying and responding to changing business environment causes potential disruptions to normal operations.

Shrinking dwell time due to flight banking and gate utilization increase complexity of meeting passenger expectations where they are.

## Impact of Flight Banking on Dwell Time

Departures

SOURCE: Historical flight data provided by DFW Experience Hub (CY2014 - CY2018)